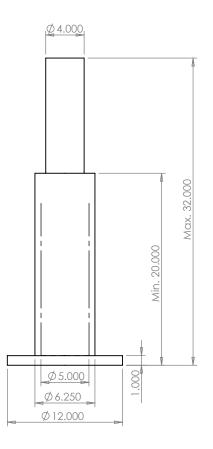

| UNLESS OTHERWISE SPECIFIED:                                                                        | NAME                | DATE                                            | Weight: 172 LBS. |        |                        |              |             |
|----------------------------------------------------------------------------------------------------|---------------------|-------------------------------------------------|------------------|--------|------------------------|--------------|-------------|
| DIMENSIONS ARE IN INCHES                                                                           | DRAWN BY:           | Tuesday,<br>September<br>08, 2020<br>3:36:55 PM | Weigin. 172 Lb3. |        |                        |              |             |
| TOLERANCES: FRACTIONAL± ANGULAR: BEND ±2 Degree TWO PLACE DECIMAL ± .01 THREE PLACE DECIMAL ± .010 | Darin<br>Buckingham |                                                 | B                | UC     | KING                   | H            | <b>4</b> // |
| INTERPRET GEOMETRIC TOLERANCING PER:                                                               | CHECKED             |                                                 |                  |        |                        |              |             |
| MATERIAL                                                                                           | ENG APPR.           |                                                 | SIZE             | DWG.   | NO.<br>ore 20in Tall . | lack         | REV         |
| FINISH                                                                                             | MFG APPR.           |                                                 | A                | JIII D | Assem.                 | JUCK         |             |
| DO NOT SCALE DRAWING                                                                               | Q.A.                |                                                 | SCALE: 1:10 WEIC |        | WEIGHT:                | SHEET 1 OF 1 |             |
|                                                                                                    |                     |                                                 |                  |        |                        |              |             |