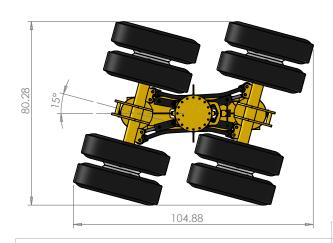

Capacity: 0-5 mph 45 Tons 5-15 mph 40 Tons 15-55 mph 30 Tons

Unit Weight: 4,300 LBS.

Color: Yellow (Custom Colors Available)

Tires:275.70R22.5

Cylinder: 5" Barrel Diameter 4" Rod Diameter

Customization available for your specific needs.

## PROPRIETARY AND CONFIDENTIAL

THE INFORMATION CONTAINED IN THIS DRAWING IS THE SOLE PROPERTY OF:

BUCKINGHAM STRUCTURAL MOVING EQUIPMENT, LLC. BERNVILLE, PA. PHONE(610)488-8969

ANY REPRODUCTION IN PART OR AS A WHOLE WITHOUT THE WRITTEN PERMISSION OF BUCKINGHAM STRUCTURAL MOVING EQUIPMENT, LLC IS PROHIBITED.

| UNLESS OTHERWISE SPECIFIED:                                                                                                 | NAME                        | DATE                                           |