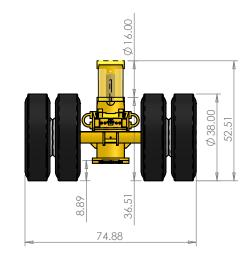

Capacity: 0-5 mph 45 Tons 5-15 mph 40 Tons 15-55 mph 30 Tons

Unit Weight: 4,300 LBS.

Color: Yellow (Custom Colors Available)

Tires:275.70R22.5

Cylinder: 5" Barrel Diameter 4" Rod Diameter

Customization available for your specific needs.

## PROPRIETARY AND CONFIDENTIAL

THE INFORMATION CONTAINED IN THIS DRAWING IS THE SOLE PROPERTY OF:

BUCKINGHAM STRUCTURAL MOVING EQUIPMENT, LLC. BERNVILLE, PA. PHONE(610)488-8969

ANY REPRODUCTION IN PART OR AS A WHOLE WITHOUT THE WRITTEN PERMISSION OF BUCKINGHAM STRUCTURAL MOVING EQUIPMENT, LLC IS PROHIBITED.

| UNLESS OTHERWISE SPECIFIED:                                                                                                 | NAME                        | DATE                                           |