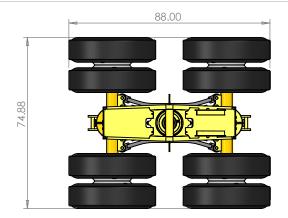

Capacity: 0-5 mph 45 Tons 5-15 mph 40 Tons 15-55 mph 30 Tons

Unit Weight: 4,300 LBS.

Color: Yellow (Custom Colors Available)

Tires:275.70R22.5

Cylinder: 5" Barrel Diameter 4" Rod Diameter

Customization available for your specific needs.

## PROPRIETARY AND CONFIDENTIAL

THE INFORMATION CONTAINED IN THIS DRAWING IS THE SOLE PROPERTY OF:

BUCKINGHAM STRUCTURAL MOVING EQUIPMENT, LLC. BERNVILLE, PA. PHONE(610)488-8969

ANY REPRODUCTION IN PART OR AS A WHOLE WITHOUT THE WRITTEN PERMISSION OF BUCKINGHAM STRUCTURAL MOVING EQUIPMENT, LLC IS PROHIBITED.

| UNLESS OTHERWISE SPECIFIED:                                                                                                 | NAME                        | DATE                                           |